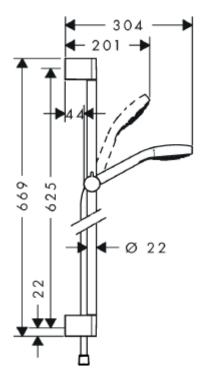

## **SPECIFICATION SHEET - fittings**

| BRAND:                         | hansgrohe                                                                            | Product Photo: |
|--------------------------------|--------------------------------------------------------------------------------------|----------------|
| ORIGIN:                        | Germany                                                                              |                |
| SERIES:                        | Wall Bar Set                                                                         |                |
| PRODUCT<br>DESCRIPTION:        | Croma Select E Vario EcoSmart<br>65cm wall bar set<br>• Flow rate: 9 l/min. at 3 bar |                |
| MODEL No.                      | 26583 400                                                                            |                |
| FINISH/COLOUR:                 | White / Chrome                                                                       |                |
| DIMENSIONS:                    |                                                                                      |                |
| OPTIONAL<br>MATCHING<br>PARTS: |                                                                                      |                |